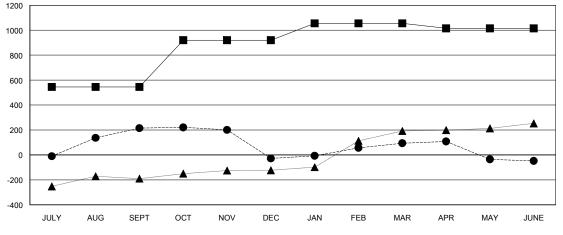

#### GOALS AND ACTUAL NEW CLUBS CUMULATIVE

| DROPPED CLUBS: 9 |       |
|------------------|-------|
| DROPPED MEMBERS  |       |
| DECEASED         | 6     |
| CLUB CANCELLED   | 156   |
| OTHER            | 1,004 |
| TOTAL            | 1,166 |