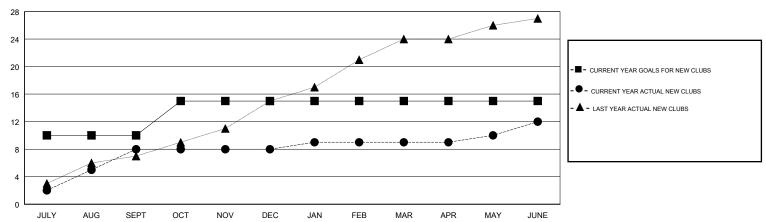

#### GOALS AND ACTUAL NEW CLUBS CUMULATIVE

| DROPPED CLUBS: 9 |       |
|------------------|-------|
| DROPPED MEMBERS  |       |
| DECEASED         | 6     |
| CLUB CANCELLED   | 156   |
| OTHER            | 1,004 |
| TOTAL            | 1,166 |